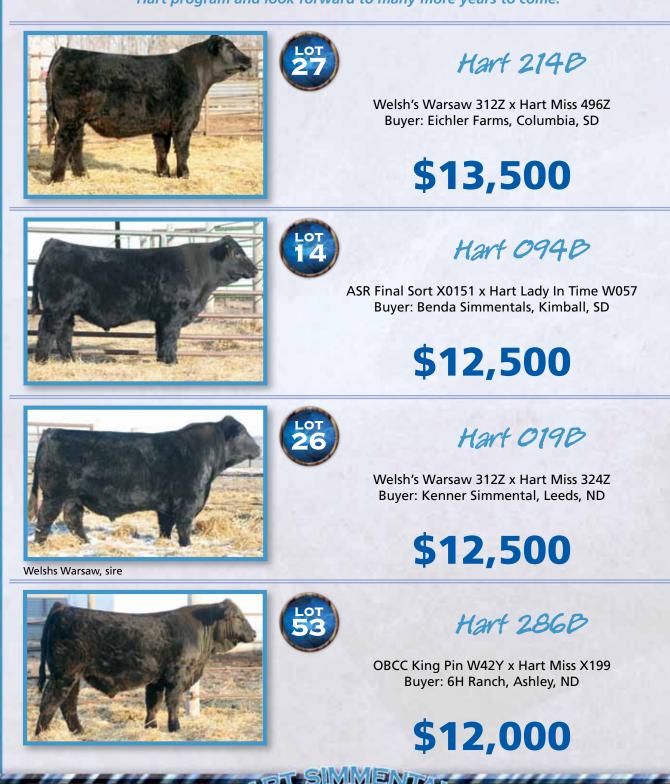

THURS., FEBRUARY 12

Hart 003B

Welsh's Warsaw 312Z x Hart Miss 371Z Buyer: Rydeen Farms, Clearbrook, MN

\$11,500

Hart 142B

Oval F Cool Dude Y56 x Hart Gold Mine Lass S019 Buyer: Tracy Burgod, Ipswich, SD

\$11,000